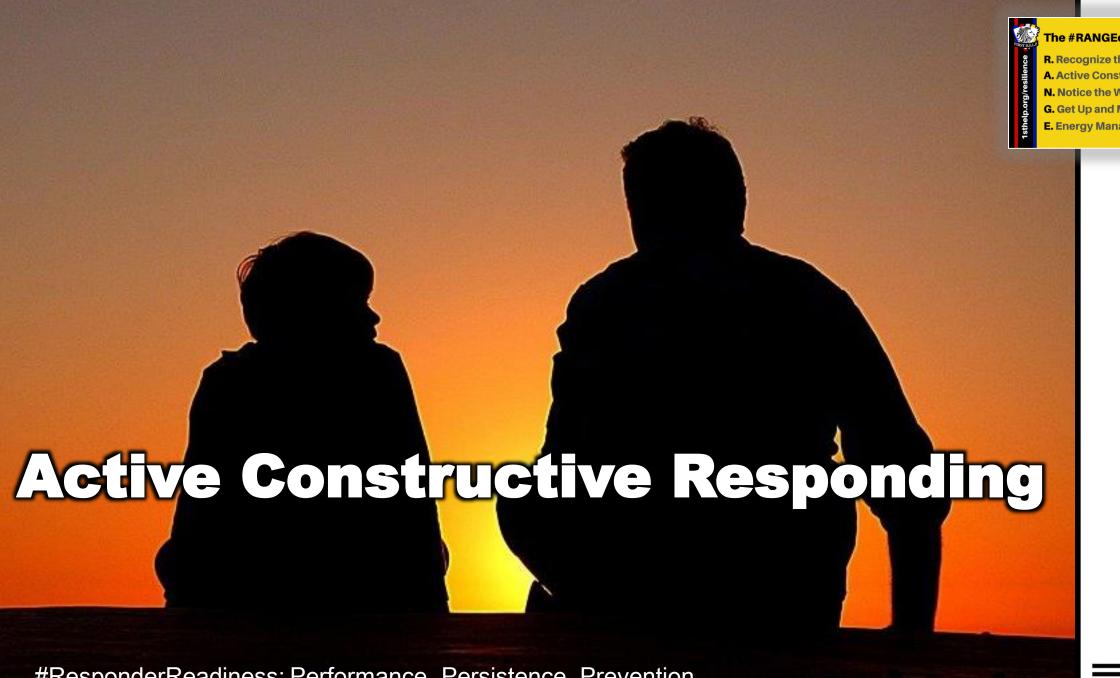

#### The #RANGEofResilience

- R. Recognize the good
- **A.** Active Constructive Responding

- N. Notice the World Around You
- G. Get Up and Move
- E. Energy Management

**A.** Active Constructive Responding