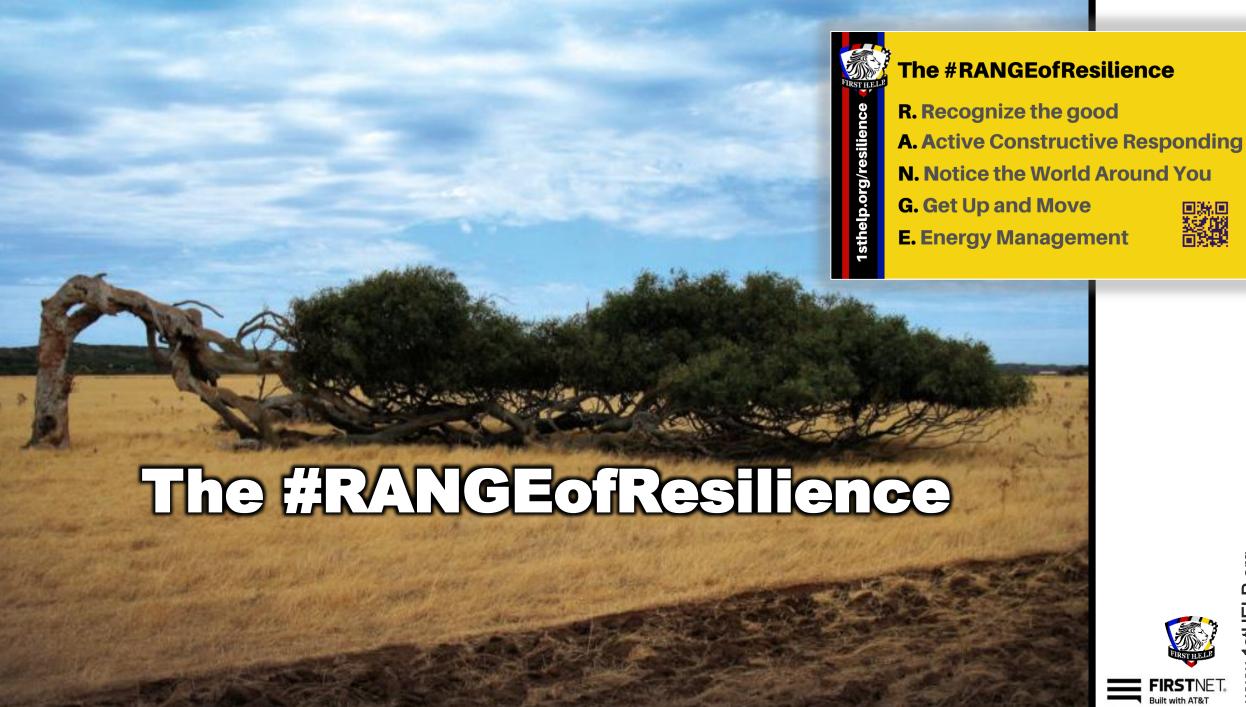

#### The #RANGEofResilience

- R. Recognize the good
- **A.** Active Constructive Responding
- N. Notice the World Around You
- G. Get Up and Move
- **E. Energy Management**

#### The #RANGEofResilience

- R. Recognize the good
- **A.** Active Constructive Responding

- N. Notice the World Around You
- G. Get Up and Move
- E. Energy Management

**A.** Active Constructive Responding

N. Notice the World Around You

G. Get Up and Move

E. Energy Management

#### The #RANGEofResilience

- R. Recognize the good
- **A.** Active Constructive Responding
- N. Notice the World Around You
- **G.** Get Up and Move
- **E.** Energy Management