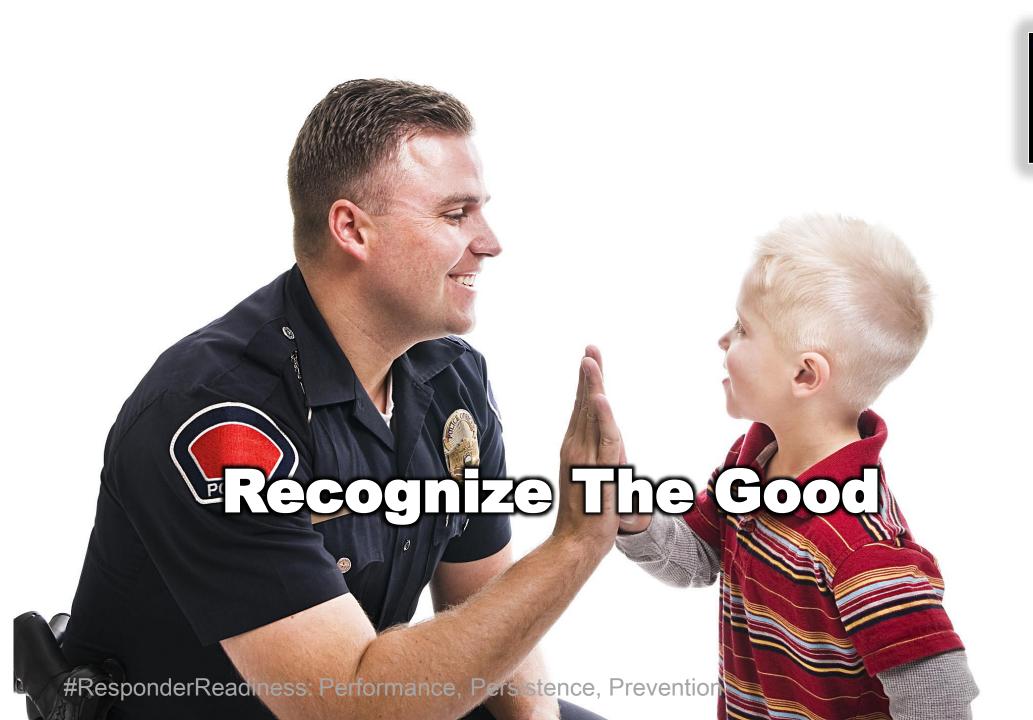

#### The #RANGEofResilience

- R. Recognize the good
- **A.** Active Constructive Responding
- N. Notice the World Around You
- G. Get Up and Move
- **E. Energy Management**